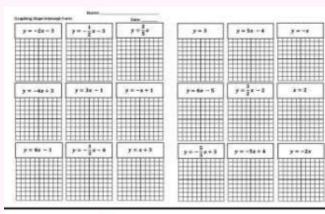

## Graphing Linear Equations

Complete the table. Flot the two solution points and draw a line exactly through the two points. Find a different solution point on the line.

| 1 | - 4        | -0 | 1. |
|---|------------|----|----|
| Ι | y = 4x + 3 | 3  |    |

| 2 |                    | 0 | 2 |
|---|--------------------|---|---|
|   | $y=\frac{3}{2}x-1$ |   |   |

Graph the linear equation, the a graphing calculator to check your graph.