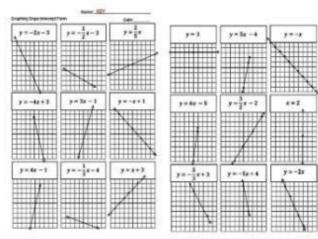

## Stained Glass Window

Graph each of the following lines using y=mx+b. Draw the lines to the edge of your graph paper. When you are finished, neatly color the sections to make a stained glass window design.

1. 
$$y = -\frac{1}{2}x - 4$$

7. 
$$y = -\frac{1}{2}x + 4$$

2. 
$$y = \frac{3}{2}x + 12$$

8. 
$$y = -\frac{3}{2}x + 12$$

3. 
$$y = 12$$

9. 
$$y = -12$$

4. 
$$x = 0$$

10. 
$$y = -\frac{3}{2}x - 12$$

5. 
$$y = \frac{1}{2}x + 4$$

11.  $y = \frac{3}{2}x - 12$ 

6. 
$$y = \frac{1}{2}x - 4$$

Graphing linear equations worksheet with answer key algebra 2.

Three types of functions tables, each with two levels of working sheets, require that students in grade 8 and high school draw the points and graph the lines. Assign five X values and find the corresponding values of f (x). This exercise will take it from simple problems of absolute value to some inequalities of challenging absolute value. Working sheet of absolute value (a value (value Uniquality Working sheet 2 - He there is a work sheet of 9 problems where you will find the set of inequalities absolute value. The pair of solutions makes the equation true is the correct answer. Expressions of absolute value (simplification) working sheet 4 RTF expressions of absolute value (simplification) working sheet 5 - Aquis there is a working sheet of 15 problems where you will be requested That simplify expressions that contain absolute value (simplification) working sheet 3 RTF expressions of absolute value (simplification) working sheet 3 pdf see answers expressions of absolute value (simplification) working sheet 3 pdf see answers expressions of absolute value (simplification) working sheet 4 - Here there is a working sheet of 15 problems where you will be requested That simplify expressions that contain absolute value (simplification) working sheet 3 pdf see answers expressions of absolute value (simplification) working sheet of 15 problems where you will be requested That simplify expressions that contain absolute value (simplification) working sheet of 15 problems where you will be requested That simplify expressions that contain absolute values while the correct order of operations is executed. These are two expressions of absolute value (simplification) working sheet of 15 problems where you will be requested That simplify expressions that contain absolute value (simplification) working sheet of 15 problems where you will be requested That simplify expressions of absolute value (simplification) working sheet of 15 problems where you will be requested That simplify expressions of absolute value (simplification)